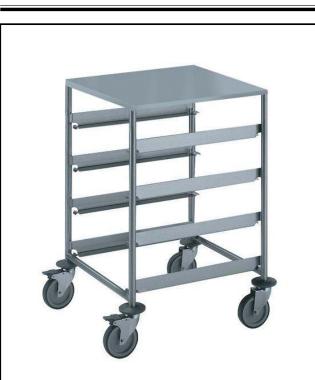

Service Trolleys 4 Dishwasher Rack Trolley with Top Shelf

361246 (DRT4T)

4-Dishwasher Rack Trolley with Top shelf

#### Item No.

Constructed in 304 AISI stainless steel. Framework in mm25 tubing, completely welded. The L-shaped runners, with an upturn at each end, can accommodate mm500x500 dishwashing baskets. Worktop in 304 AISI stainless steel. N. 4 swivelling castors, two with brakes, mm125 in diameter, fitted with plastic bumpers.

### **Main Features**

- Framework in 25 mm tubing, completely welded.
- L-shaped runners, with upturn at each end.
- Designed to transport 500x500 mm dishwashing baskets.
- Handle is an extention of the load-bearing frame.
- 4 pivoting Ø 125 mm wheels, 2 of which with brakes, fitted with plastic bumpers

### Construction

• Constructed entirely in 304 AISI stainless steel.