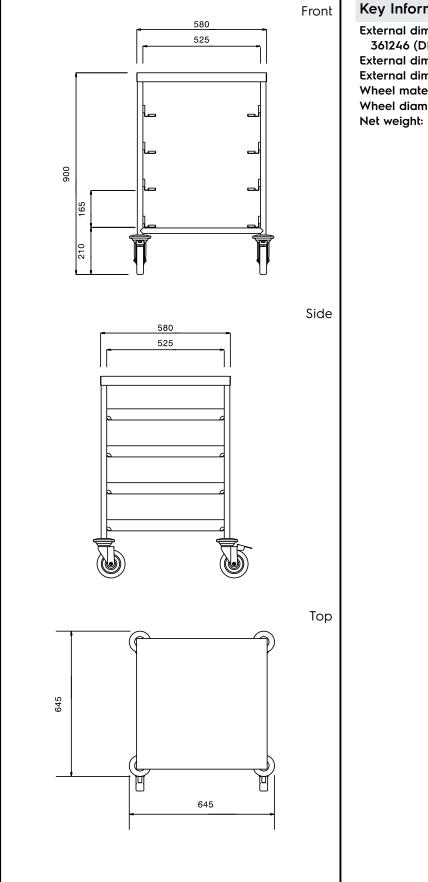

## Key Information:

| External dimensions, Width:  |   |
|------------------------------|---|
| 361246 (DRT4T)               | ( |
| External dimensions, Depth:  | ( |
| External dimensions, Height: | 9 |
| Wheel material:              | 2 |
| Wheel diameter:              | ( |
| Net weight:                  | I |

645 mm 645 mm 900 mm Zinc plated Ø 125 ISO 9001; ISO 14001 kg